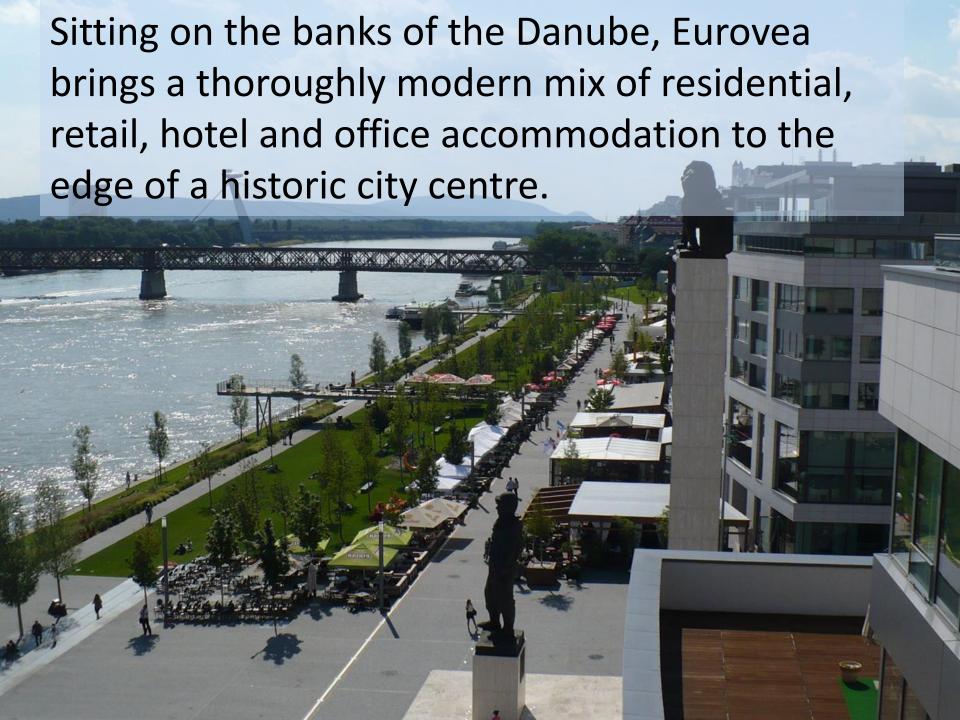

# EUROVEA

With a new public square and a landscaped riverside park, Eurovea and its facilities have added a modern, urban sophistication to Bratislava and have quickly become integral to the life of the city, extending and broadening its appeal.