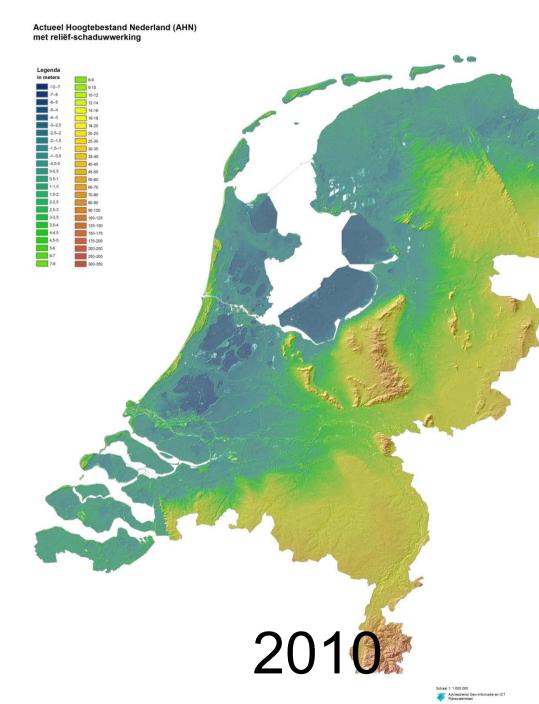

Nicoline Loeper, Matth



Hate? Love?

**Memory of Holland** (Hendrik Marsman, 1936) Thinking of Holland I picture broad rivers meandering through unending lowland: rows of incredibly lanky poplars, huge plumes that linger at the edge of the world; in the astounding distance small-holdings that recede into space throughout the country; clumps of trees, town-lands, stumpy towers, churches and elms that contribute to the grand design; a low sky, and the sun smothering slowly in mists, pearl-gray, mother-of-pearl; and in every county the water 's warning of more catastrophes heard and heeded.









Context





SLAGERU





© Aart Klein / nfa, coll. Nederlands fotomuseum









































Design 1





Sola Morales/ Age Fluitman: verlenging boulevard Scheveningen (2010-2012)



Impressietek