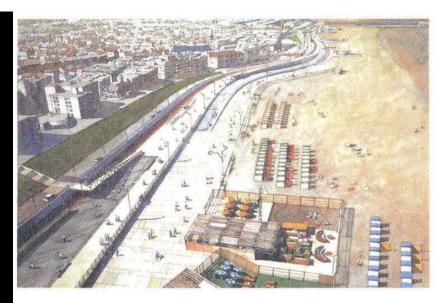

Context

SLAGERU

© Aart Klein / nfa, coll. Nederlands fotomuseum

Design 1

Sola Morales/ Age Fluitman: verlenging boulevard Scheveningen (2010-2012)

Impressietekening van de nieuwe boulevard.

Een belangrijk principe: onder de boulevard zorgt een betonnen dijk voor de veiligheid van het achterland.

Volgens het ontwerp is de boulevard niet langer een rechte streep tussen kust en zee, maar volgt het de historische en kromme kustlijn.

Design 2

West 8: Happy Isles (2008) The construction of these Blue Isles can neutralise the rising sea level for the coming century. The dune islands, measuring up to 150.000 hectares in size, willbreak the increasing waves Also, thanks to ingenious engineering of the gullies, the off-shore under tow will cause the sea level to drop, during north-western storm.