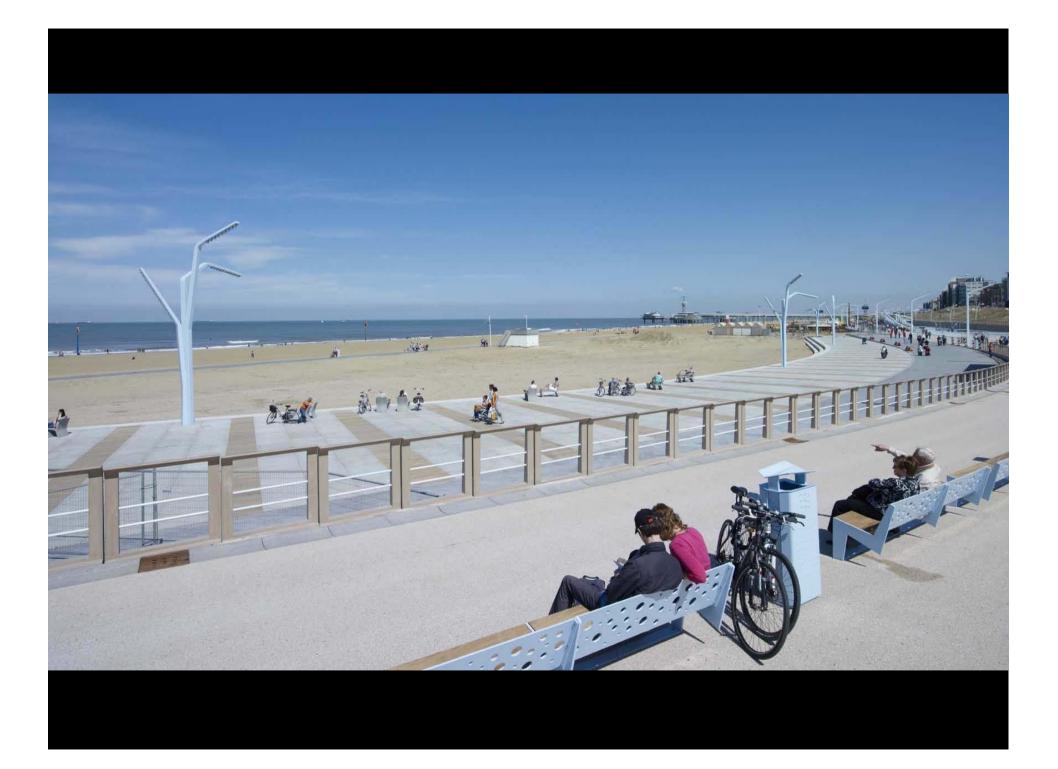

Context

SLAGERU

© Aart Klein / nfa, coll. Nederlands fotomuseum

Design 1

Sola Morales/ Age Fluitman: verlenging boulevard Scheveningen (2010-2012)

Impressietekening van de nieuwe boulevard.

Een belangrijk principe: onder de boulevard zorgt een betonnen dijk voor de veiligheid van het achterland.

Volgens het ontwerp is de boulevard niet langer een rechte streep tussen kust en zee, maar volgt het de historische en kromme kustlijn.

Design 2

West 8: Happy Isles (2008) The construction of these Blue Isles can neutralise the rising sea level for the coming century. The dune islands, measuring up to 150.000 hectares in size, willbreak the increasing waves Also, thanks to ingenious engineering of the gullies, the off-shore under tow will cause the sea level to drop, during north-western storm.