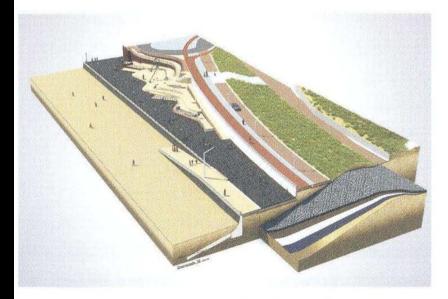

Context

SLAGERU

© Aart Klein / nfa, coll. Nederlands fotomuseum

Design 1

Sola Morales/ Age Fluitman: verlenging boulevard Scheveningen (2010-2012)

Impressietekening van de nieuwe boulevard.

Een belangrijk principe: onder de boulevard zorgt een betonnen dijk voor de veiligheid van het achterland.

Volgens het ontwerp is de boulevard niet langer een rechte streep tussen kust en zee, maar volgt het de historische en kromme kustlijn.

Design 2

West 8: Happy Isles (2008) The construction of these Blue Isles can neutralise the rising sea level for the coming century. The dune islands, measuring up to 150.000 hectares in size, willbreak the increasing waves Also, thanks to ingenious engineering of the gullies, the off-shore under tow will cause the sea level to drop, during north-western storm.