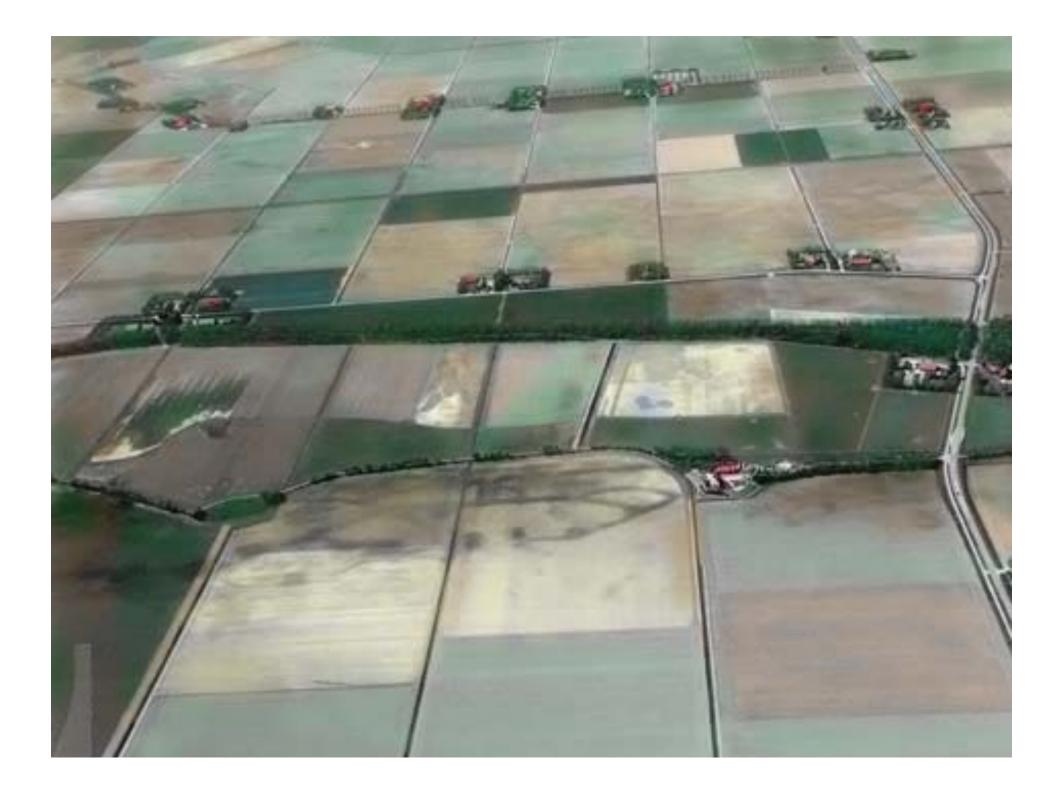

Nicoline Loeper, Matth

Hate? Love?

**Memory of Holland** (Hendrik Marsman, 1936) Thinking of Holland I picture broad rivers meandering through unending lowland: rows of incredibly lanky poplars, huge plumes that linger at the edge of the world; in the astounding distance small-holdings that recede into space throughout the country; clumps of trees, town-lands, stumpy towers, churches and elms that contribute to the grand design; a low sky, and the sun smothering slowly in mists, pearl-gray, mother-of-pearl; and in every county the water 's warning of more catastrophes heard and heeded.