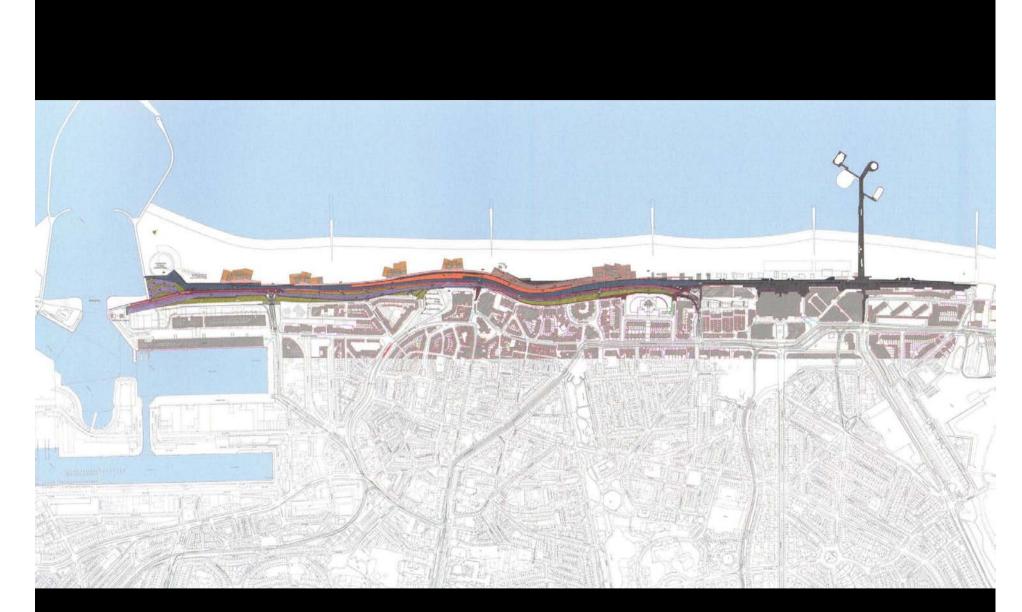

Context

SLAGERU

© Aart Klein / nfa, coll. Nederlands fotomuseum

Design 1

Sola Morales/ Age Fluitman: verlenging boulevard Scheveningen (2010-2012)

Impressietekening van de nieuwe boulevard.

Een belangrijk principe: onder de boulevard zorgt een betonnen dijk voor de veiligheid van het achterland.

Volgens het ontwerp is de boulevard niet langer een rechte streep tussen kust en zee, maar volgt het de historische en kromme kustlijn.

Design 2

West 8: Happy Isles (2008) The construction of these Blue Isles can neutralise the rising sea level for the coming century. The dune islands, measuring up to 150.000 hectares in size, willbreak the increasing waves Also, thanks to ingenious engineering of the gullies, the off-shore under tow will cause the sea level to drop, during north-western storm.