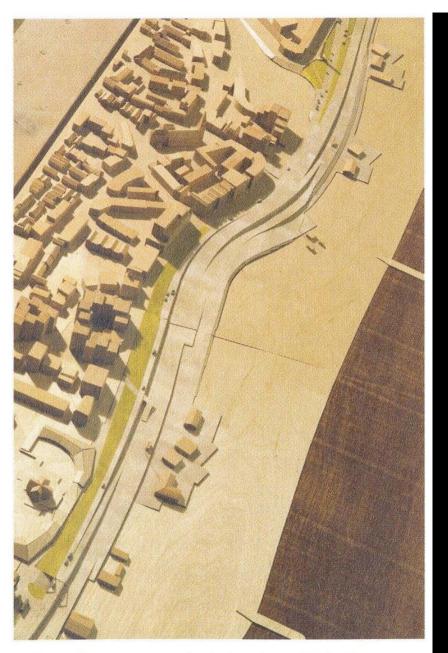

Context

SLAGERU

© Aart Klein / nfa, coll. Nederlands fotomuseum

Design 1

Sola Morales/ Age Fluitman: verlenging boulevard Scheveningen (2010-2012)

Impressietekening van de nieuwe boulevard.

Een belangrijk principe: onder de boulevard zorgt een betonnen dijk voor de veiligheid van het achterland.

Volgens het ontwerp is de boulevard niet langer een rechte streep tussen kust en zee, maar volgt het de historische en kromme kustlijn.

Design 2

West 8: Happy Isles (2008) The construction of these Blue Isles can neutralise the rising sea level for the coming century. The dune islands, measuring up to 150.000 hectares in size, willbreak the increasing waves Also, thanks to ingenious engineering of the gullies, the off-shore under tow will cause the sea level to drop, during north-western storm.