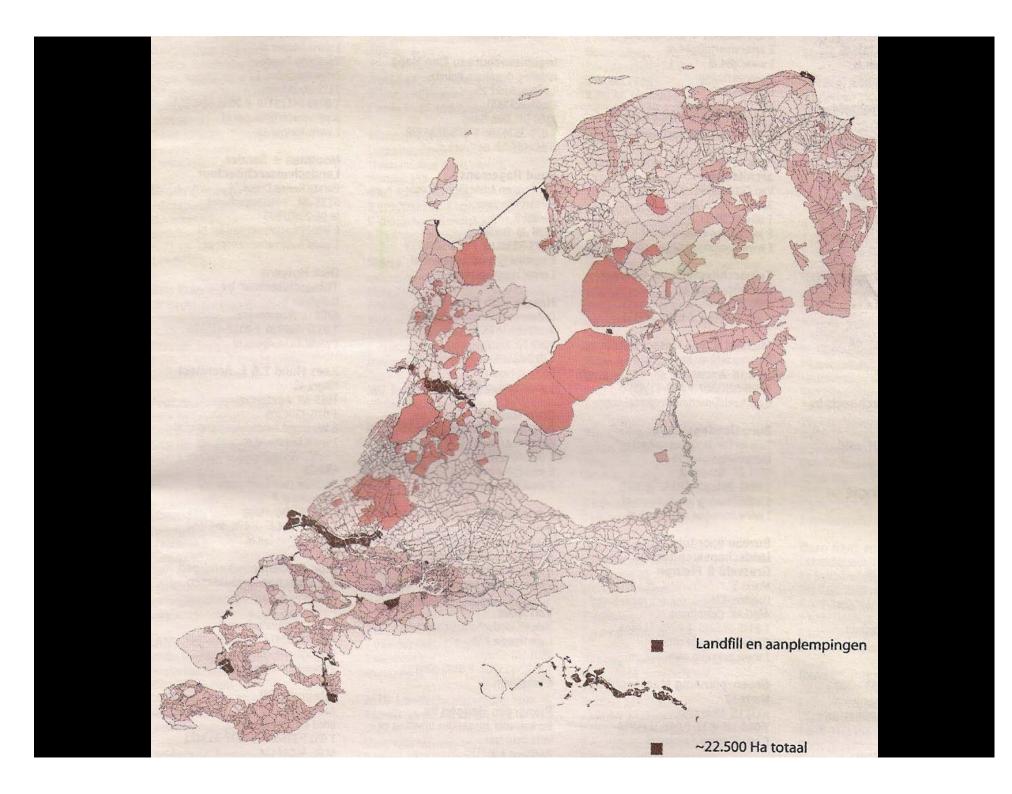

Volgens het ontwerp is de boulevard niet langer een rechte streep tussen kust en zee, maar volgt het de historische en kromme kustlijn.

Design 2

West 8: Happy Isles (2008) The construction of these Blue Isles can neutralise the rising sea level for the coming century. The dune islands, measuring up to 150.000 hectares in size, willbreak the increasing waves Also, thanks to ingenious engineering of the gullies, the off-shore under tow will cause the sea level to drop, during north-western storm.