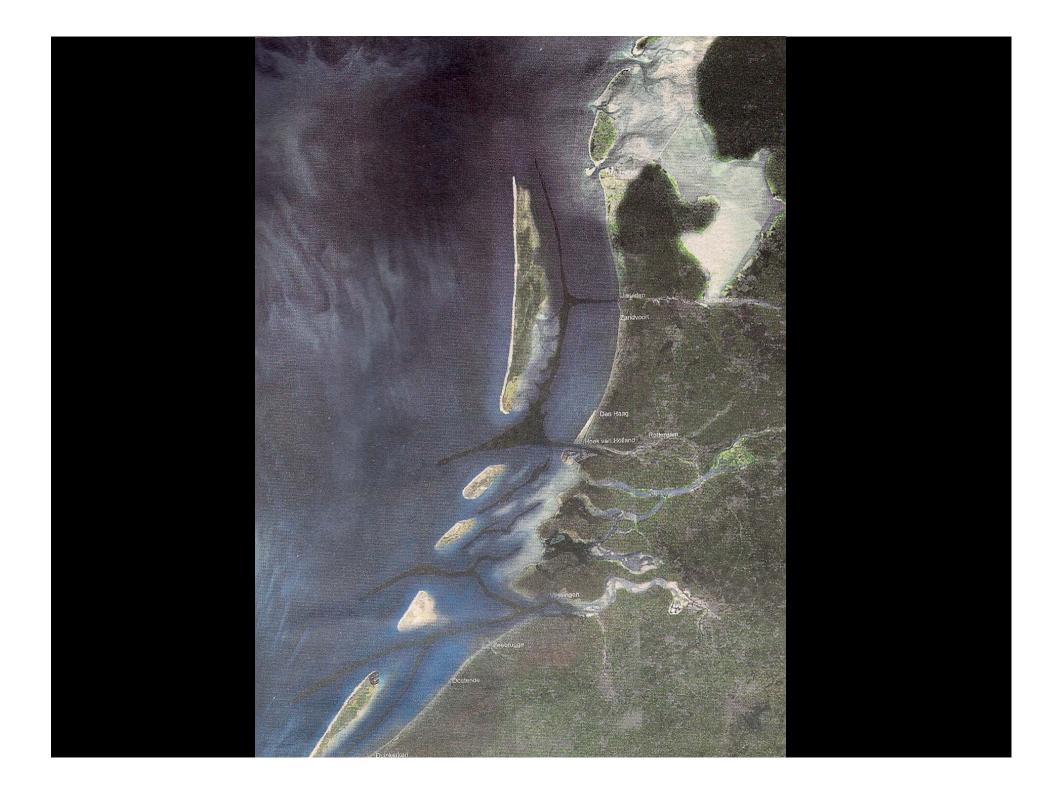

Volgens het ontwerp is de boulevard niet langer een rechte streep tussen kust en zee, maar volgt het de historische en kromme kustlijn.

Design 2

West 8: Happy Isles (2008) The construction of these Blue Isles can neutralise the rising sea level for the coming century. The dune islands, measuring up to 150.000 hectares in size, willbreak the increasing waves Also, thanks to ingenious engineering of the gullies, the off-shore under tow will cause the sea level to drop, during north-western storm.