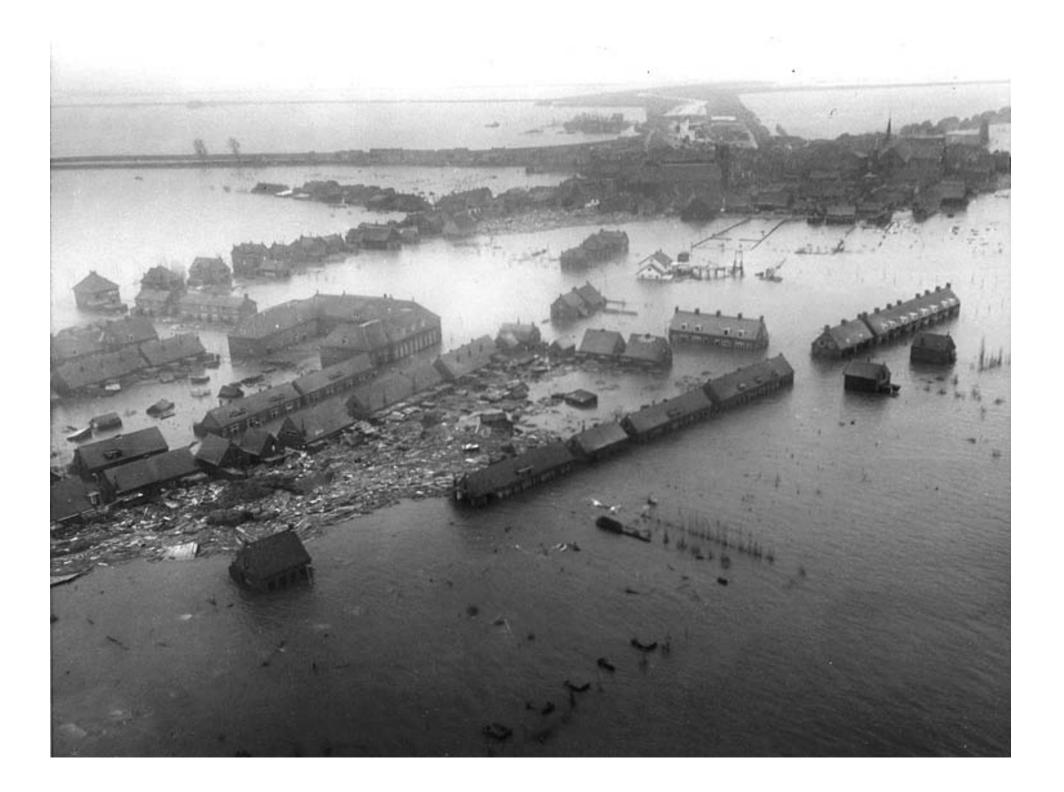

Nicoline Loeper, Matth



Hate? Love?

**Memory of Holland** (Hendrik Marsman, 1936) Thinking of Holland I picture broad rivers meandering through unending lowland: rows of incredibly lanky poplars, huge plumes that linger at the edge of the world; in the astounding distance small-holdings that recede into space throughout the country; clumps of trees, town-lands, stumpy towers, churches and elms that contribute to the grand design; a low sky, and the sun smothering slowly in mists, pearl-gray, mother-of-pearl; and in every county the water 's warning of more catastrophes heard and heeded.









Context





SLAGERU





© Aart Klein / nfa, coll. Nederlands fotomuseum









































Design 1





Sola Morales/ Age Fluitman: verlenging boulevard Scheveningen (2010-2012)



Impressietekening van de nieuwe boulevard.



Een belangrijk principe: onder de boulevard zorgt een betonnen dijk voor de veiligheid van het achterland.



Volgens het ontwerp is de boulevard niet langer een rechte streep tussen kust en zee, maar volgt het de historische en kromme kustlijn.







Design 2

West 8: Happy Isles (2008) The construction of these Blue Isles can neutralise the rising sea level for the coming century. The dune islands, measuring up to 150.000 hectares in size, willbreak the increasing waves Also, thanks to ingenious engineering of the gullies, the off-shore under tow w